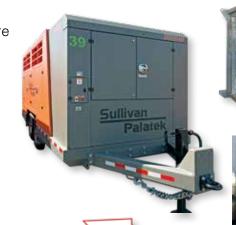

### **Meeting Production Demands...NO MATTER WHAT!**

When your machine is down for repair or routine maintenance, or when plant production demands more air than you have, HTE Rental Services can help you maintain your production numbers with 24/7 support and on-site emergency service by factory-trained technicians.

- Diesel Portable
- 185 1,600 CFM
- Electric Portable
- 24 1,600 CFM
- Air Dryers

Refrigerated or Desiccant