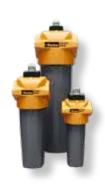

#### **IN-LINE FILTRATION**

- Reduce energy costs Atlas Copco inline filters provide best-in-class filtration efficiency. A 40% lower pressure drop than conventional filter combinations results in 40% higher energy efficiency.
- Save space the two-in-one filter concept reduces installation space and complexity.
- Deliver pure air
- Lower running costs