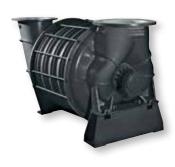

#### **Blowers**

- -3,000 20,000 CFM
- -30 700 HP
- -0-15 PSIG
- 25% Smaller Footprint than Other Blowers